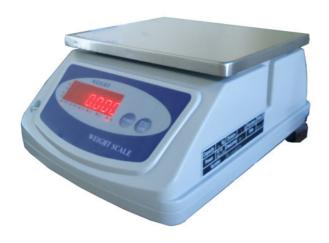

## **AWT-SAFE-W Series**

Plastic housing Wash down design for wet area, Water proof IP 67, OIML III equivalent .

PCB kept in a separated sealed inner compartment to guarantee best water proof

Water sink design for draining easily to enhance watertight

Kg, g, lb, oz Selectable weighing units mode

Double side LED display

Calibration function by using span calibration

Low battery indicator

four rugged adjustable feet for prevent slip on uneven surfaces and with front level bubble stainless steel weighing pan Dimension of platter is 230 x 195 mm

Rechargeable battery good for 40 hours after charged

6V DC power supply with rechargeable battery included

Working temperature: 0 °C up to +40 °C

| Model         | Capacity | Division | Resolution | Pan Size   |
|---------------|----------|----------|------------|------------|
| AWT-SAFE-W-3  | 3kg      | 0.5g     | 1/6000     | 230x195 mm |
| AWT-SAFE-W-6  | 6kg      | 1g       | 1/6000     | 230x195 mm |
| AWT-SAFE-W-15 | 15kg     | 2g       | 1/7500     | 230x195 mm |
| AWT-SAFE-W-30 | 30kg     | 5g       | 1/6000     | 230x195 mm |