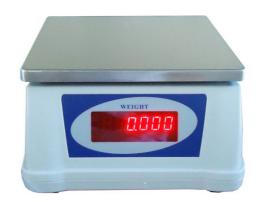

## **AWT-SAFE-W Series**

Plastic housing Wash down design for wet area, Water proof IP 67, OIML III equivalent .

PCB kept in a separated sealed inner compartment to guarantee best water proof

Water sink design for draining easily to enhance watertight

Kg, g, lb, oz Selectable weighing units mode

Double side LED display

Calibration function by using span calibration

Low battery indicator

four rugged adjustable feet for prevent slip on uneven surfaces and with front level bubble stainless steel weighing pan Dimension of platter is 230 x 195 mm

Rechargeable battery good for 40 hours after charged

6V DC power supply with rechargeable battery included

Working temperature: 0 °C up to +40 °C

| Model         | Capacity | Division | Resolution | Pan Size   |
|---------------|----------|----------|------------|------------|
| AWT-SAFE-W-3  | 3kg      | 0.5g     | 1/6000     | 230x195 mm |
| AWT-SAFE-W-6  | 6kg      | 1g       | 1/6000     | 230x195 mm |
| AWT-SAFE-W-15 | 15kg     | 2g       | 1/7500     | 230x195 mm |
| AWT-SAFE-W-30 | 30kg     | 5g       | 1/6000     | 230x195 mm |