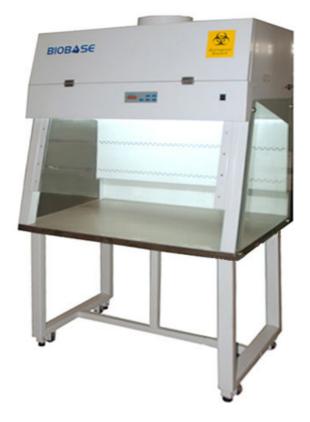

## **Biosafety Cabinet** Class I

## **Product Descriptions**

The Class I biological safety cabinet is an open-front negative pressure cabinet. The Class I biological safety cabinet will provide personnel and environmental protection, but not product protection.

| Model                              | BYKG-V                                                                 |
|------------------------------------|------------------------------------------------------------------------|
| External Dimensions<br>(W x D x H) | 1100*695*1924                                                          |
| Internal Dimensions<br>(W x D x H) | 968*695*630                                                            |
| HEPA Filter                        | 1 piece                                                                |
| Airflow Velocity                   | > 0.53m/s                                                              |
| Noise Level                        | < 55 dB                                                                |
| Fluorescent Lamp                   | 21W*1                                                                  |
| UV Lamp                            | 20W*1                                                                  |
| <b>Power Consumption</b>           | 400W                                                                   |
| Main Body<br>Construction          | Cold-roll steel plate with corrosion-proof coating+ toughened<br>glass |
| <b>Operation table</b>             | 304 stainless steel                                                    |
| Base Stand                         | 738mm, made of Cold-roll steel plate with corrosion-proof<br>coating   |
| Caster                             | Universal wheel with brake                                             |
| Electrical                         | 110~240V/50HZ~60HZ                                                     |
| Standard Accessory                 | Fluorescent Light, U                                                   |