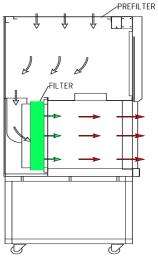

## Advantage:

1.Used HEPA Filters.Performance:99.995% @ 0.3um. 2.LCD Display. 3. Air speed adjustable.

4. Motor controlled front sash

Air Pattern and Protected Area: